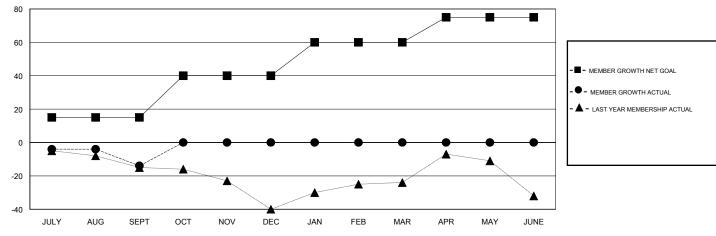

## GOALS AND ACTUAL MEMBERS CUMULATIVE

| DROPPED CLUBS: 0  DROPPED MEMBERS |    | 10 CLUBS OF 105 ADDED 1 OR MORE<br>NEW MEMBERS | GENDER DISTE<br>MALE<br>FEMALE | 1,678 (75.69%)<br>539 (24.31%) |    |
|-----------------------------------|----|------------------------------------------------|--------------------------------|--------------------------------|----|
| DECEASED                          | 0  | CLICK HERE FOR CUMULATIVE                      | TOTAL FAMILY UNIT MEMBERS      |                                | 48 |
| CLUB CANCELLED 0 OTHER 42         |    | MEMBERSHIP DATA                                | FAMILY MEMBERS PAYING HALF     |                                | 24 |
| TOTAL                             | 42 |                                                | 5020                           |                                |    |